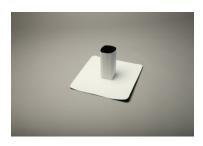

Standard products include:

- Cones (Short, Regular and Split)
- $\circ$  accommodates 1/2" 6" pipe dia.
- Square Tube Wraps (2" 6")
- Pipe Wraps (2" 12")
- Curb Wraps
- Drop Scuppers (2" & 3")
- Thru Wall Scuppers (4" & 6")
- Pitch Pans (6", 9" & 12")
- Corners (Inside & Outside)

All products can also be customized. Order forms are available via the Lexcan website or contact your local sales representative.

Cone

**Square Tube Wrap** 

Pipe Wrap

**Curb Wrap** 