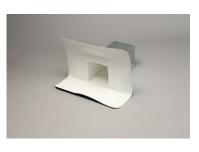

Standard products include:

- Cones (Short, Regular and Split)
- $\circ$  accommodates 1/2" 6" pipe dia.
- Square Tube Wraps (2" 6")
- Pipe Wraps (2" 12")
- Curb Wraps
- Drop Scuppers (2" & 3")
- Thru Wall Scuppers (4" & 6")
- Pitch Pans (6", 9" & 12")
- Corners (Inside & Outside)

All products can also be customized. Order forms are available via the Lexcan website or contact your local sales representative.

Cone

**Square Tube Wrap** 

Pipe Wrap

**Curb Wrap** 