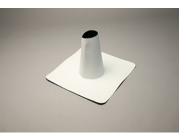

Standard products include:

- Cones (Short, Regular and Split)
- $\circ$  accommodates 1/2" 6" pipe dia.
- Square Tube Wraps (2" 6")
- Pipe Wraps (2" 12")
- Curb Wraps
- Drop Scuppers (2" & 3")
- Thru Wall Scuppers (4" & 6")
- Pitch Pans (6", 9" & 12")
- Corners (Inside & Outside)

All products can also be customized. Order forms are available via the Lexcan website or contact your local sales representative.

Cone

**Square Tube Wrap** 

Pipe Wrap

**Curb Wrap** 