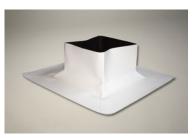

Standard products include:

- Cones (Short, Regular and Split)
- $\circ$  accommodates 1/2" 6" pipe dia.
- Square Tube Wraps (2" 6")
- Pipe Wraps (2" 12")
- Curb Wraps
- Drop Scuppers (2" & 3")
- Thru Wall Scuppers (4" & 6")
- Pitch Pans (6", 9" & 12")
- Corners (Inside & Outside)

All products can also be customized. Order forms are available via the Lexcan website or contact your local sales representative.

Cone

**Square Tube Wrap** 

Pipe Wrap

**Curb Wrap** 