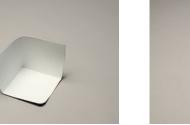

Standard products include:

- Cones (Short, Regular and Split)
- $\circ$  accommodates 1/2" 6" pipe dia.
- Square Tube Wraps (2" 6")
- Pipe Wraps (2" 12")
- Curb Wraps
- Drop Scuppers (2" & 3")
- Thru Wall Scuppers (4" & 6")
- Pitch Pans (6", 9" & 12")
- Corners (Inside & Outside)

**Drop Scupper** 

**Thru Wall Scupper** 

**Inside Corner** 

**Outside Corner** 