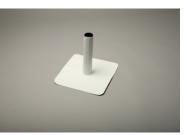

Standard products include:

- Cones (Short, Regular and Split)
- $\circ$  accommodates 1/2" 6" pipe dia.
- Square Tube Wraps (2" 6")
- Pipe Wraps (2" 12")
- Curb Wraps
- Drop Scuppers (2" & 3")
- Thru Wall Scuppers (4" & 6")
- Pitch Pans (6", 9" & 12")
- Corners (Inside & Outside)

All products can also be customized. Order forms are available via the Lexcan website or contact your local sales representative.

Cone

**Square Tube Wrap** 

Pipe Wrap

**Curb Wrap** 