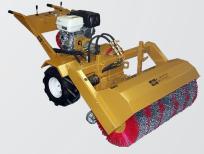

## **Sweeper Attachment**

106300 Poly Coil 106301 Poly Steel

|   | Drive System     | Hydraulic / Chain      |  |
|---|------------------|------------------------|--|
|   | Brush Types      | Poly Coil / Poly Steel |  |
|   | Angle Adjustment | Up to 35 degrees       |  |
|   | Brush Dmensions  | 40 wide x 19 diagonal  |  |
|   | Weight           | 200 lbs.               |  |
| ĺ | Dimensions       | 48" x 30" x 24"        |  |