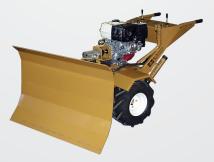

### **Plow Attachment**

106500: 35° of angle adjustment to the left or right, the plow attachment moves roofing debris or snow of the way quickly and easily.