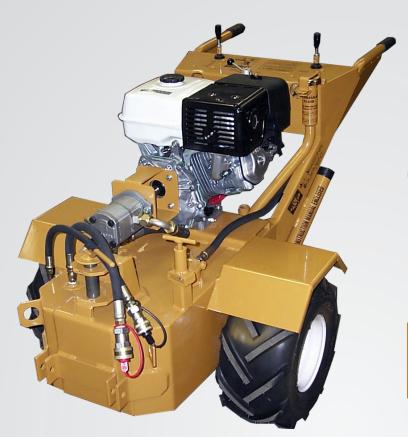

# **Hydraulic Tractor**

106000 Pull Start 106001 Electrical Start

The ASE Hydraulic Tractor is a self propelled machine. This tractor is designed with hydraulic outputs for powering different attachments. Full hydraulic power with a reinforced hard gear differential. Heavy duty hydraulic drive system allows for smooth transition of speed from a slow crawl to a fast walk