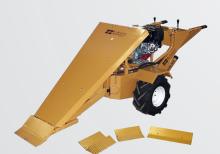

## **Roof Remover Attachment**

106200: One of the most powerful roof removers on the market. Cuts and lifts the roof off for easy disposal. Weight: 275 lbs. Size: 54" x 31" x 30"

Blades:

206200 (15" Angled Blade) 206202 (24" Angled Blade) 206201 (15" Toothed Blade) 206203 (24" Toothed Blade)